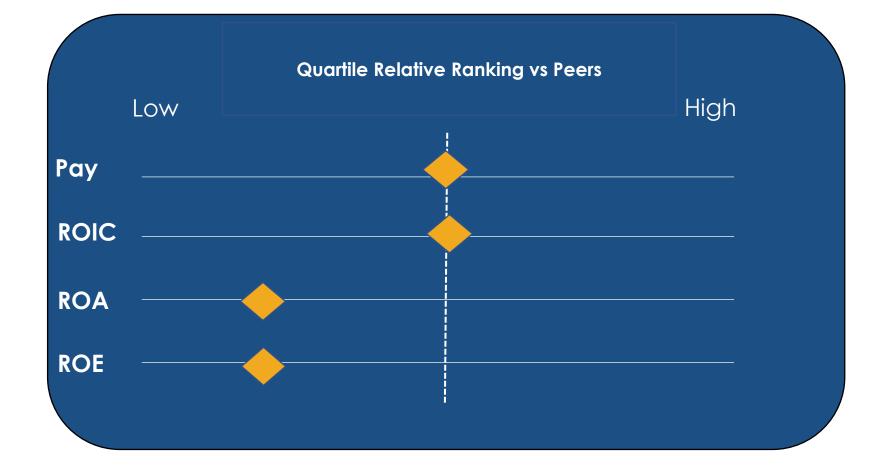

## **CEO Compensation - Success Metrics** (Quartile Relative Ranking vs Peers)

## **Quartile Relative Ranking vs Peers**

Relative financial indicators (compare the financial return metric e.g. ROIC, ROA, ROE to peers in the same sector). This is to ensure that OR compensation structure comparable with the same industry sector.